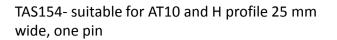

TAS210- suitable for AT10 profile. 32 mm wide, two pins at 20mm centre distance

M4

25AT10+EFT

32AT10+EFT

TAS158- suitable for AT20 and XH belt. 25 mm wide, one pin

TAS158- suitable for AT20 and XH profile, multiple of 25 mm width, two or more pins at 25 mm cen. dist.