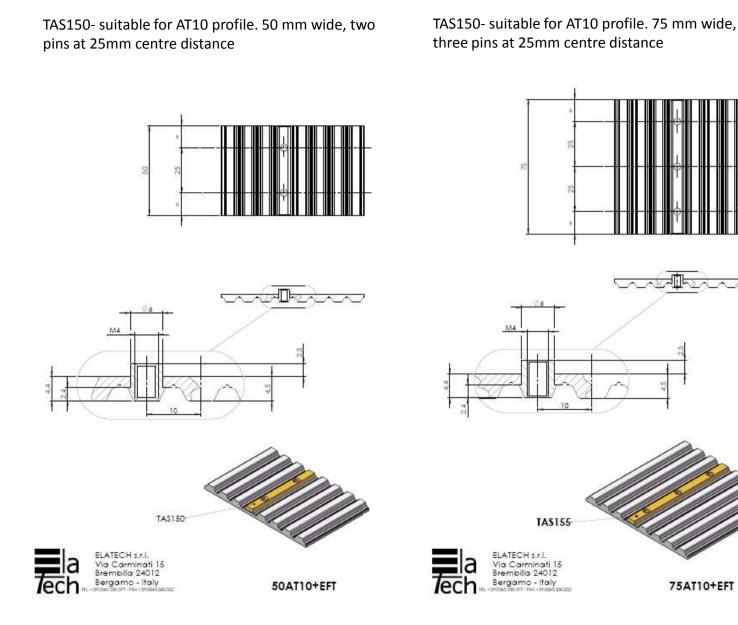

TAS210- suitable for AT10 profile. 32 mm wide, two pins at 20mm centre distance

M4

25AT10+EFT

32AT10+EFT

TAS158- suitable for AT20 and XH belt. 25 mm wide, one pin

TAS158- suitable for AT20 and XH profile, multiple of 25 mm width, two or more pins at 25 mm cen. dist.