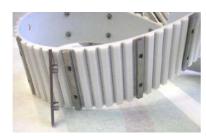

TAS210- suitable for AT10 profile. 32 mm wide, two pins at 20mm centre distance

M4

25AT10+EFT

32AT10+EFT

TAS158- suitable for AT20 and XH belt. 25 mm wide, one pin

TAS158- suitable for AT20 and XH profile, multiple of 25 mm width, two or more pins at 25 mm cen. dist.