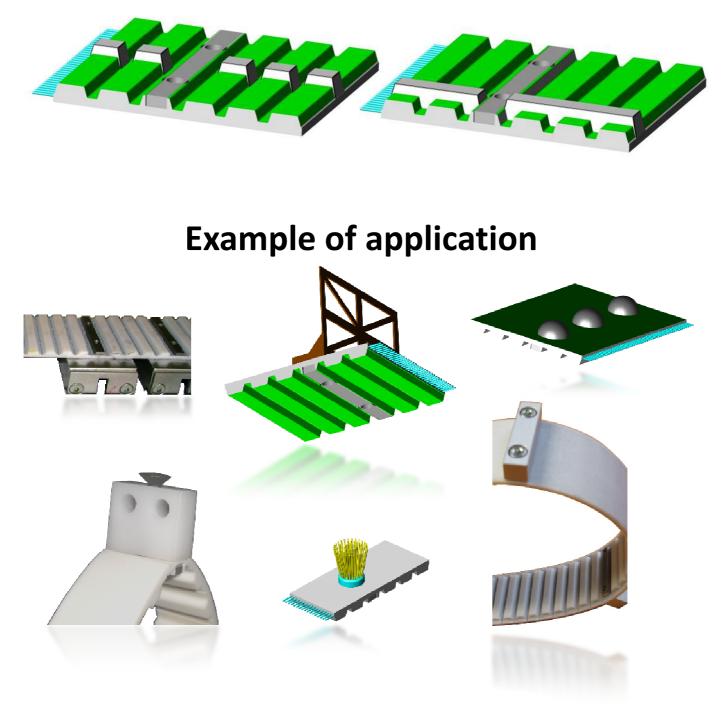

We wish to report at first the main topics related to the EFT execution

✓ **<u>EFT</u>** allows to apply cleats that cannot be welded onto polyurethane timing belts, because of overall dimension and material (steel, stainless steel, plastic, urethane, wood, or virtually any other material)

## Self tracking Guide

All the EFT executions are available with any tracking guide size and position, including the coextruded ones like ATK Profile