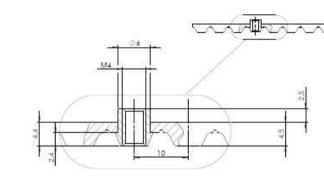

TAS210- suitable for AT10 profile. 32 mm wide, two pins at 20mm centre distance

M4

25AT10+EFT

32AT10+EFT

TAS158- suitable for AT20 and XH belt. 25 mm wide, one pin

TAS158- suitable for AT20 and XH profile, multiple of 25 mm width, two or more pins at 25 mm cen. dist.