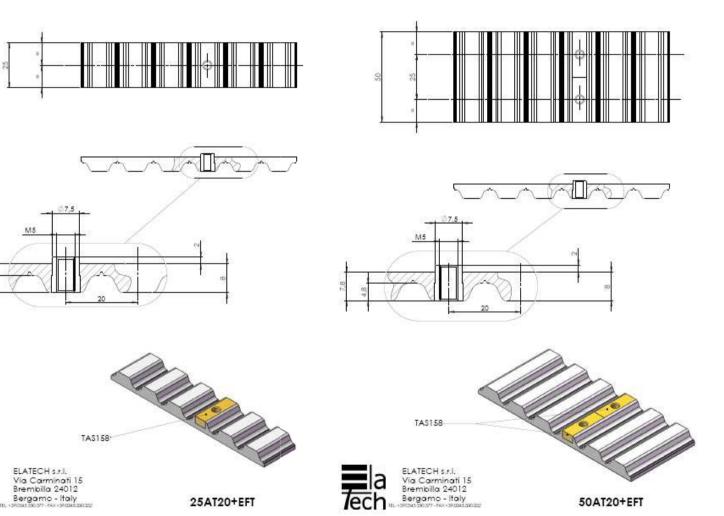

TAS210- suitable for AT10 profile. 32 mm wide, two pins at 20mm centre distance

M4

25AT10+EFT

32AT10+EFT

TAS158- suitable for AT20 and XH belt. 25 mm wide, one pin

TAS158- suitable for AT20 and XH profile, multiple of 25 mm width, two or more pins at 25 mm cen. dist.