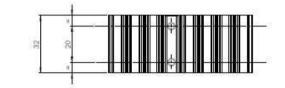

TAS210- suitable for AT10 profile. 32 mm wide, two pins at 20mm centre distance

M4

25AT10+EFT

32AT10+EFT

TAS158- suitable for AT20 and XH belt. 25 mm wide, one pin

TAS158- suitable for AT20 and XH profile, multiple of 25 mm width, two or more pins at 25 mm cen. dist.