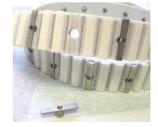

TAS210- suitable for AT10 profile. 32 mm wide, two pins at 20mm centre distance

M4

25AT10+EFT

32AT10+EFT

TAS158- suitable for AT20 and XH belt. 25 mm wide, one pin

TAS158- suitable for AT20 and XH profile, multiple of 25 mm width, two or more pins at 25 mm cen. dist.