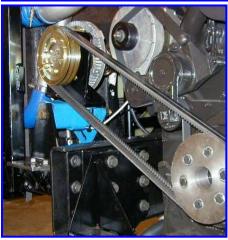

### **Compressor-Base**

Elastic Swivel-Mount for air conditioning drive

- for up to 25 KW Power transmission
- service live expectation 8-10 years
- designed for permanent temperature of 100° / temperature max 120°
- belt tensioning according recommendation of belt supplier
- the rubber is protected to oil or fuel splashes by the steel housing
- resistance must be checked based on the specific situation