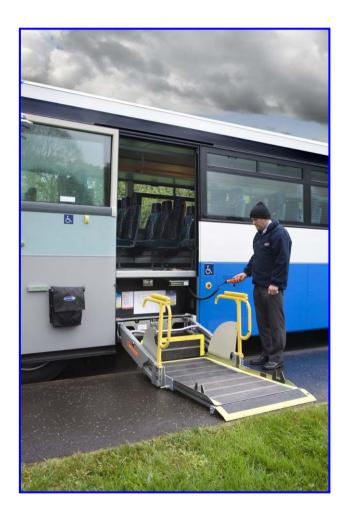

ired (retightening of belts)

The ROSTA motorbase is the ideal solution for the maintenance-free tensioning of the transmission belt between main engine and cooling compressor; furthermore, the device is absorbing all vibrations from the compressor towards chassis and bus body.

page 23 www.rosta.ch



## **Belt Tensioner**







#### **Technical Description**

- Tensioning of V-belts in trucks and motor-coaches
- Primary tensioning (motor base)
- Secondary tensioner (tensioner element)
- Drive of air-conditioning systems
- Transmission to alternator

#### **Customer Benefit**

- Automatic compensation of belt elongation
- Extension of belt lifespan
- Maintenance free
- Noise reduction

page 24 www.rosta.ch



# **Elbow rest suspension**





page 25 www.rosta.ch



# Ramp safety unit





page 26 www.rosta.ch



## **Hood Hinge for trucks**



#### **Technical Description**

- Suspension of truck motor hood
- Two ROSTA elements in series allowing for +/- 60° move

#### **Customer Benefit**

- Easy maintenance handling
- Pre-tensioned ROSTA mounts are helping to open and close the heavy hood





page 27 www.rosta.ch