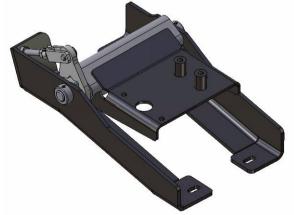

### **Compressor-Base**

Elastic Swivel-Mount for air conditioning drive

- for up to 25 KW Power transmission
- service live expectation 8-10 years
- designed for permanent temperature of 100° / temperature max 120°
- belt tensioning according recommendation of belt supplier
- the rubber is protected to oil or fuel splashes by the steel housing
- resistance must be checked based on the specific situation

### **Benefits of the ROSTA Compressor Bases**

ROSTA Compressor Bases are adapted according to the special applicational purpose:

- easy installation, no need of pneumatic components, like air pistons, etc.
- simple method for a maintenance-free system
- no wear and tear elements, extremely long life expectancy of the system
- low cost solution, can be incorporated in existing chassis frame work
- less bearings and mechanical components for belt adjustment
- double function: automatic tensioning device and anti-vibration mount
- less service intervals required (retightening of belts)