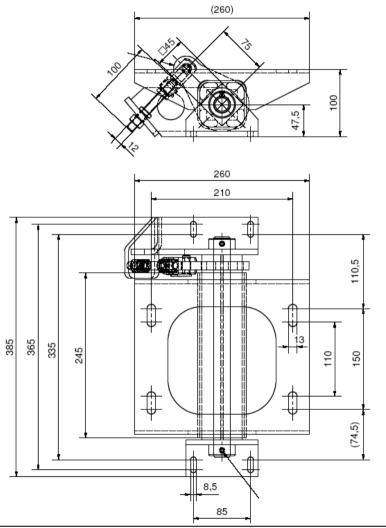

### **Compressor-Base**

Elastic Swivel-Mount for air conditioning drive

- for up to 25 KW Power transmission
- service live expectation 8-10 years
- designed for permanent temperature of 100° / temperature max 120°
- belt tensioning according recommendation of belt supplier
- the rubber is protected to oil or fuel splashes by the steel housing
- resistance must be checked based on the specific situation

The ROSTA motorbase is the ideal solution for the maintenance-free tensioning of the transmission belt between main engine and cooling compressor; furthermore, the device is absorbing all vibrations from the compressor towards chassis and bus body.