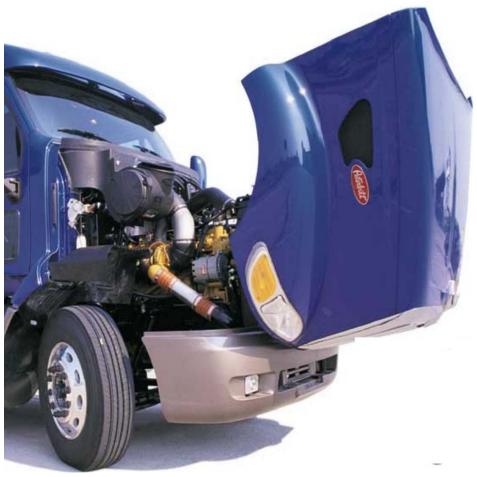

## **Hood Hinge for trucks**

#### **Technical Description**

- Suspension of truck motor hood
- Two ROSTA elements in series allowing for +/- 60° move

#### **Customer Benefit**

- Easy maintenance handling
- Pre-tensioned ROSTA mounts are helping to open and close the heavy hood

page 27 www.rosta.ch