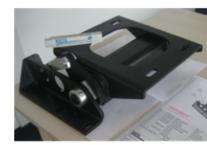

### **Compressor-Base**

Elastic Swivel-Mount for air conditioning drive

- for up to 25 KW Power transmission
- service live expectation 8-10 years
- designed for permanent temperature of 100° / temperature max 120°
- belt tensioning according recommendation of belt supplier
- the rubber is protected to oil or fuel splashes by the steel housing
- resistance must be checked based on the specific situation

The ROSTA motorbase is the ideal solution for the maintenance-free tensioning of the transmission belt between main engine and cooling compressor; furthermore, the device is absorbing all vibrations from the compressor towards chassis and bus body.