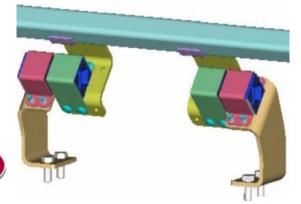

### **Benefits of the ROSTA Compressor Bases**

ROSTA Compressor Bases are adapted according to the special applicational purpose:

- easy installation, no need of pneumatic components, like air pistons, etc.
- simple method for a maintenance-free system
- no wear and tear elements, extremely long life expectancy of the system
- low cost solution, can be incorporated in existing chassis frame work
- less bearings and mechanical components for belt adjustment
- double function: automatic tensioning device and anti-vibration mount
- less service intervals required (retightening of belts)

The ROSTA motorbase is the ideal solution for the maintenance-free tensioning of the transmission belt between main engine and cooling compressor; furthermore, the device is absorbing all vibrations from the compressor towards chassis and bus body.

#### **Technical Description**

- Tensioning of V-belts in trucks and motor-coaches
- Primary tensioning (motor base)
- Secondary tensioner (tensioner element)
- Drive of air-conditioning systems
- Transmission to alternator

#### **Customer Benefit**

- Automatic compensation of belt elongation
- Extension of belt lifespan
- Maintenance free
- Noise reduction

page 24 www.rosta.ch