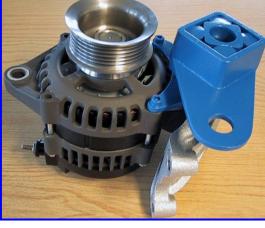

### **Compressor-Base**

Elastic Swivel-Mount for air conditioning drive

- for up to 25 KW Power transmission
- service live expectation 8-10 years
- designed for permanent temperature of 100° / temperature max 120°
- belt tensioning according recommendation of belt supplier
- the rubber is protected to oil or fuel splashes by the steel housing
- resistance must be checked based on the specific situation

### **Benefits of the ROSTA Compressor Bases**

ROSTA Compressor Bases are adapted according to the special applicational purpose:

- easy installation, no need of pneumatic components, like air pistons, etc.
- simple method for a maintenance-free system
- no wear and tear elements, extremely long life expectancy of the system
- low cost solution, can be incorporated in existing chassis frame work
- less bearings and mechanical components for belt adjustment
- double function: automatic tensioning device and anti-vibration mount
- less service intervals required (retightening of belts)