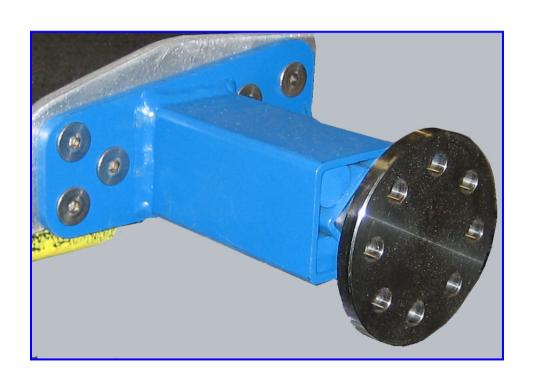

### **Compressor-Base**

Elastic Swivel-Mount for air conditioning drive

- for up to 25 KW Power transmission
- service live expectation 8-10 years
- designed for permanent temperature of 100° / temperature max 120°
- belt tensioning according recommendation of belt supplier
- the rubber is protected to oil or fuel splashes by the steel housing
- resistance must be checked based on the specific situation

The ROSTA motorbase is the ideal solution for the maintenance-free tensioning of the transmission belt between main engine and cooling compressor; furthermore, the device is absorbing all vibrations from the compressor towards chassis and bus body.