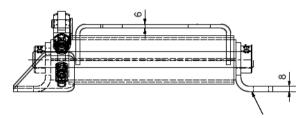

### **Compressor-Base**

Elastic Swivel-Mount for air conditioning drive

- for up to 25 KW Power transmission
- service live expectation 8-10 years
- designed for permanent temperature of 100° / temperature max 120°
- belt tensioning according recommendation of belt supplier
- the rubber is protected to oil or fuel splashes by the steel housing
- resistance must be checked based on the specific situation

The ROSTA motorbase is the ideal solution for the maintenance-free tensioning of the transmission belt between main engine and cooling compressor; furthermore, the device is absorbing all vibrations from the compressor towards chassis and bus body.