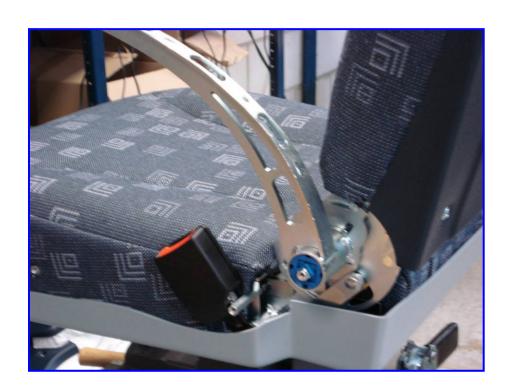

### **Compressor-Base**

Elastic Swivel-Mount for air conditioning drive

- for up to 25 KW Power transmission
- service live expectation 8-10 years
- designed for permanent temperature of 100° / temperature max 120°
- belt tensioning according recommendation of belt supplier
- the rubber is protected to oil or fuel splashes by the steel housing
- resistance must be checked based on the specific situation

### **Benefits of the ROSTA Compressor Bases**

ROSTA Compressor Bases are adapted according to the special applicational purpose:

- easy installation, no need of pneumatic components, like air pistons, etc.
- simple method for a maintenance-free system
- no wear and tear elements, extremely long life expectancy of the system
- low cost solution, can be incorporated in existing chassis frame work
- less bearings and mechanical components for belt adjustment
- double function: automatic tensioning device and anti-vibration mount
- less service intervals required (retightening of belts)

The ROSTA motorbase is the ideal solution for the maintenance-free tensioning of the transmission belt between main engine and cooling compressor; furthermore, the device is absorbing all vibrations from the compressor towards chassis and bus body.