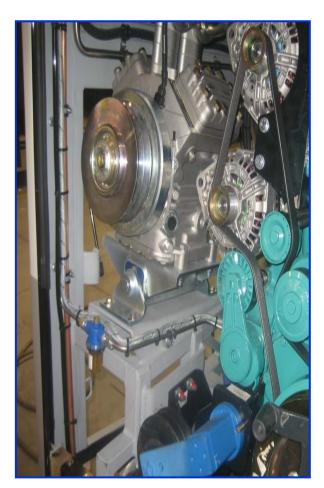

### **Compressor-Base**

Elastic Swivel-Mount for air conditioning drive

- for up to 25 KW Power transmission
- service live expectation 8-10 years
- designed for permanent temperature of 100° / temperature max 120°
- belt tensioning according recommendation of belt supplier
- the rubber is protected to oil or fuel splashes by the steel housing
- resistance must be checked based on the specific situation

### **Benefits of the ROSTA Compressor Bases**

ROSTA Compressor Bases are adapted according to the special applicational purpose:

- easy installation, no need of pneumatic components, like air pistons, etc.
- simple method for a maintenance-free system
- no wear and tear elements, extremely long life expectancy of the system
- low cost solution, can be incorporated in existing chassis frame work
- less bearings and mechanical components for belt adjustment
- double function: automatic tensioning device and anti-vibration mount
- less service intervals required (retightening of belts)

The ROSTA motorbase is the ideal solution for the maintenance-free tensioning of the transmission belt between main engine and cooling compressor; furthermore, the device is absorbing all vibrations from the compressor towards chassis and bus body.