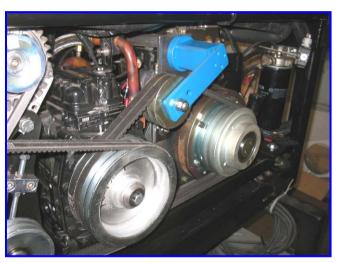

The ROSTA motorbase is the ideal solution for the maintenance-free tensioning of the transmission belt between main engine and cooling compressor; furthermore, the device is absorbing all vibrations from the compressor towards chassis and bus body.

#### **Technical Description**

- Tensioning of V-belts in trucks and motor-coaches
- Primary tensioning (motor base)
- Secondary tensioner (tensioner element)
- Drive of air-conditioning systems
- Transmission to alternator

#### **Customer Benefit**

- Automatic compensation of belt elongation
- Extension of belt lifespan
- Maintenance free
- Noise reduction

page 24 www.rosta.ch