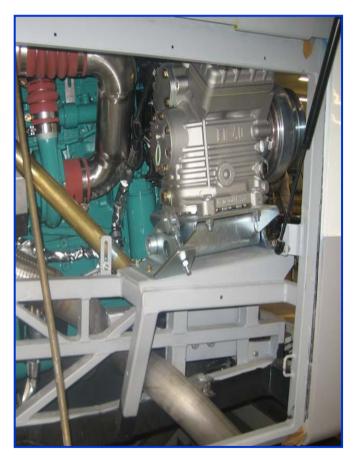

### **Compressor-Base**

Elastic Swivel-Mount for air conditioning drive

- for up to 25 KW Power transmission
- service live expectation 8-10 years
- designed for permanent temperature of 100° / temperature max 120°
- belt tensioning according recommendation of belt supplier
- the rubber is protected to oil or fuel splashes by the steel housing
- resistance must be checked based on the specific situation

The ROSTA motorbase is the ideal solution for the maintenance-free tensioning of the transmission belt between main engine and cooling compressor; furthermore, the device is absorbing all vibrations from the compressor towards chassis and bus body.