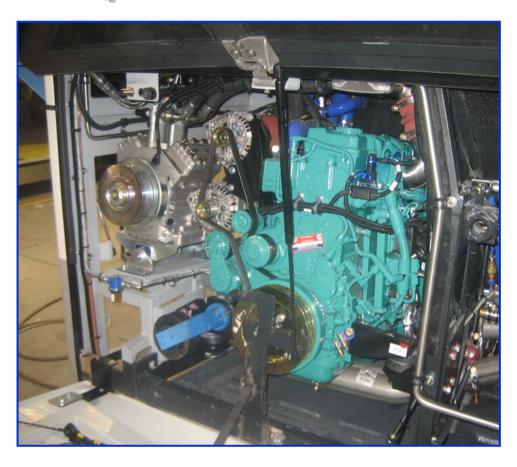

### **Compressor-Base**

Elastic Swivel-Mount for air conditioning drive

- for up to 25 KW Power transmission
- service live expectation 8-10 years
- designed for permanent temperature of 100° / temperature max 120°
- belt tensioning according recommendation of belt supplier
- the rubber is protected to oil or fuel splashes by the steel housing
- resistance must be checked based on the specific situation

The ROSTA motorbase is the ideal solution for the maintenance-free tensioning of the transmission belt between main engine and cooling compressor; furthermore, the device is absorbing all vibrations from the compressor towards chassis and bus body.