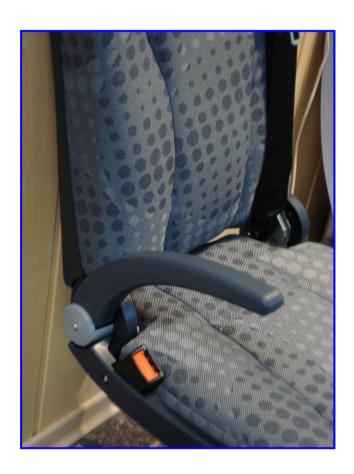

ti-vibration mount
- less service intervals required (retightening of belts)

The ROSTA motorbase is the ideal solution for the maintenance-free tensioning of the transmission belt between main engine and cooling compressor; furthermore, the device is absorbing all vibrations from the compressor towards chassis and bus body.

page 23 www.rosta.ch



## **Belt Tensioner**







#### **Technical Description**

- Tensioning of V-belts in trucks and motor-coaches
- Primary tensioning (motor base)
- Secondary tensioner (tensioner element)
- Drive of air-conditioning systems
- Transmission to alternator

#### **Customer Benefit**

- Automatic compensation of belt elongation
- Extension of belt lifespan
- Maintenance free
- Noise reduction

page 24 www.rosta.ch



# **Elbow rest suspension**





page 25 www.rosta.ch



# Ramp safety unit





page 26 www.rosta.ch



## **Hood Hinge for trucks**



#### **Technical Description**

- Suspension of truck motor hood
- Two ROSTA elements in series allowing for +/- 60° move

#### **Customer Benefit**

- Easy maintenance handling
- Pre-tensioned ROSTA mounts are helping to open and close the heavy hood





page 27 www.rosta.ch