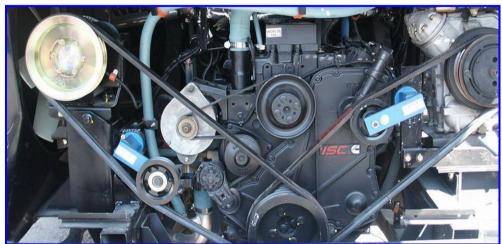

The ROSTA motorbase is the ideal solution for the maintenance-free tensioning of the transmission belt between main engine and cooling compressor; furthermore, the device is absorbing all vibrations from the compressor towards chassis and bus body.

## **Belt Tensioner**

#### **Technical Description**

- Tensioning of V-belts in trucks and motor-coaches
- Primary tensioning (motor base)
- Secondary tensioner (tensioner element)
- Drive of air-conditioning systems
- Transmission to alternator